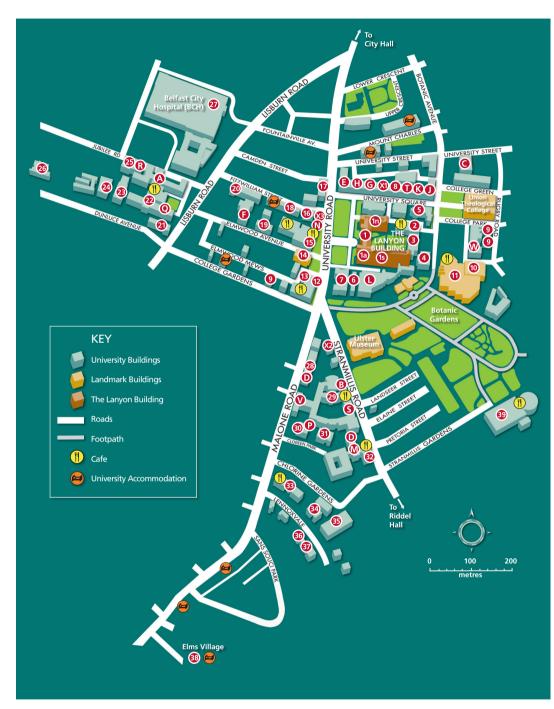

### Campus Map

The Lanyon Building

The Students' Union

The David Keir Building

The McClav Library

- Elmwood Hall
- Elmwood Learning and Teaching Centre (ELTC)
- 3 Estates
- 16 Festival Office
- 3 **Finance**
- 17 Governance
- 1s Great Hall
- 18 Guthrie House (Student Accommodation)
- 5
- Harty Room, School of Music
- 26 Health Sciences Building
- Human Resources
- Information Services 11
- Institute of Professional Legal Studies (IPLS)
- International and Postgraduate 4 Student Centre
- International Office 1n
- INTO at Queen's 33
- 13 Jobshop
- 1 Lanyon Building
- Mathematics 10
- McClay Research Centre 25
- Media Services 11
- 22 Medical Biology Centre (MBC)
- Naughton Gallery at Queen's 1
- Northern Ireland Technology Centre (NITC)
- Occupational Health 36
- Peter Froggatt Centre (PFC) 2
- 25 Pharmacv
- Physical Education Centre (PEC) 39
- 31 **OUBIS Ltd**
- Queen's Film Theatre (QFT) 8
- 1s Registrar
- Research and Enterprise 1n
- Sonic Arts Research Centre (SARC) 30
- South Dining Hall 6
- 13 Student Guidance Centre (SGC)
- Student Plus 1n
- Students' Union 15
- 11 The McClay Library
- University Health Centre
- Vice-Chancellor's Office
- Welcome Centre
- 7 Whitla Hall
- Whitla Medical Building